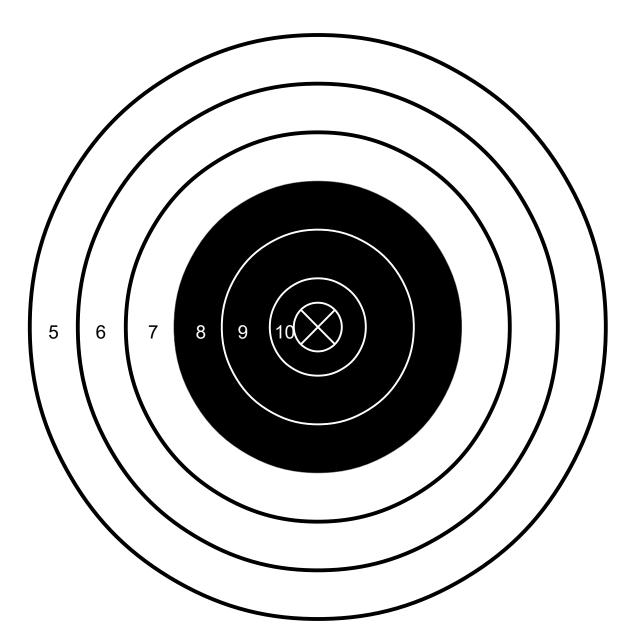

## CSMLA POSTAL MATCH TARGET

| Official Scoring Target                                                                           |  |
|---------------------------------------------------------------------------------------------------|--|
| nstructions: 1. Post target at a measured 25 yards and shoot five shots offhand                   |  |
| 2. Complete registration information below                                                        |  |
| 3. Sign your target and text to Ron Mann: 303-257-7239 or email to oldbuzzard101@yahoo.com        |  |
| YOU MAY SUBMIT ONE TARGET PER MONTH                                                               |  |
| 4. CSMLA Postal Match is open to CSMLA members only and includes all children under the age of 18 |  |
| NAME: PHONE:                                                                                      |  |
| ADDRESS:                                                                                          |  |
| EMAIL:                                                                                            |  |
| ATTESTHAT THE ABOVE TARGET WAS SHOT IN THE OFFHAND POSITION AT 25 YARDS                           |  |
| ACCORDING TO THE OFFICIAL RULES OF THE CSMLA POSTAL MATCH:                                        |  |
| SIGNATURE:DATE:                                                                                   |  |