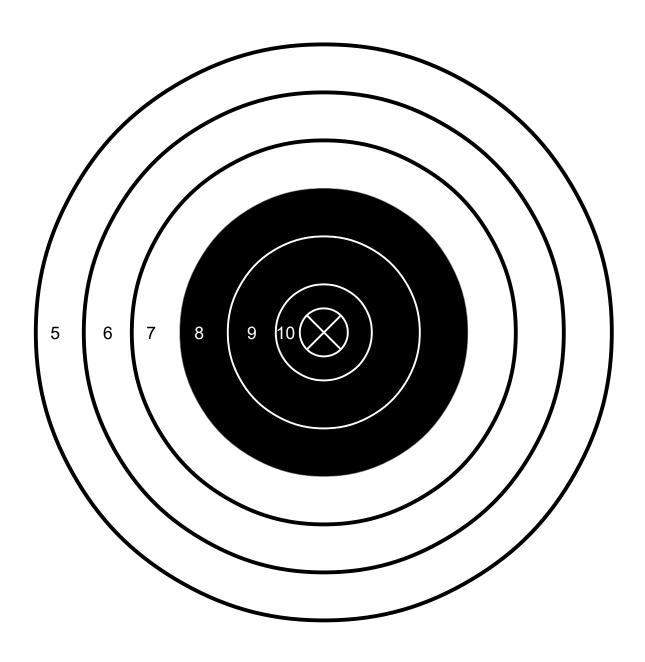

## Instructions:

- 1. Post target at a measured 25 yards and shoot five shots offhand
- 2. Complete registration information below
- 3. Sign your target, take a photo of the entire target and email to: gwynbl57@gmail.com or mail to: Postal Match, 3 Balfour Ave, Colorado Springs Colorado 80909